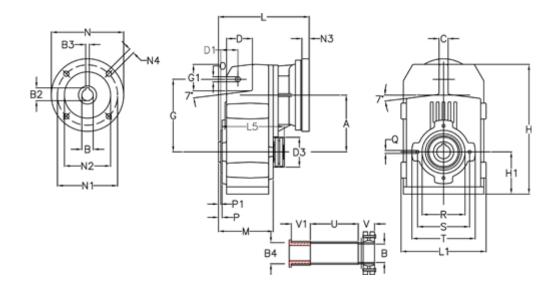

## **Data Sheet**

Article number: 29560429668620
Description: Shaft mounted gear

A413QF42-296,6-P63B5

## **Measures**

| A = 175.75 | D1 = 56.5  | I5 = 200.0 | P1                                  | = 3.5    | V =  |
|------------|------------|------------|-------------------------------------|----------|------|
| B = 42     | d3 = 100   | M = 144.0  | Q                                   | = M12x19 | V1 = |
| B1 = 11    | G = 218    | N = 140    | R                                   | = 130    |      |
| B2 = 12.8  | G1 = 97.5  | N1 = 115   | S                                   | = 165    |      |
| B3 = 4     | H = 389.0  | N2 = 95    | Т                                   | = 200    |      |
| B4 = 42    | H1 = 116.0 | N4 = M8x19 | Tightening torque Nm adapter bushin | g = 6.0  |      |
| C = 16     | L = 246.0  | O = 14     | Tightening torque Nm shrink disc    | = 10.0   |      |
| D = 79.0   | L1 = 242   | P = 7.5    | U                                   | = 82.0   |      |